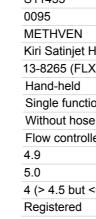

**Licence Number** 

**Brand** 

Model name Model code Subtype

**Function** Hose

Flow controller Nominal flow rate WC to appear on label

Water efficiency star rating **Status** 

**Expiry date** 

S11455

**METHVEN** 

Kiri Satinjet Hand Shower - Low Flow

13-8265 (FLX252)

Hand-held Single function

Flow controller in shower head

4 (> 4.5 but <= 6 plus spray force and coverage tests)

Registered 22/01/2021